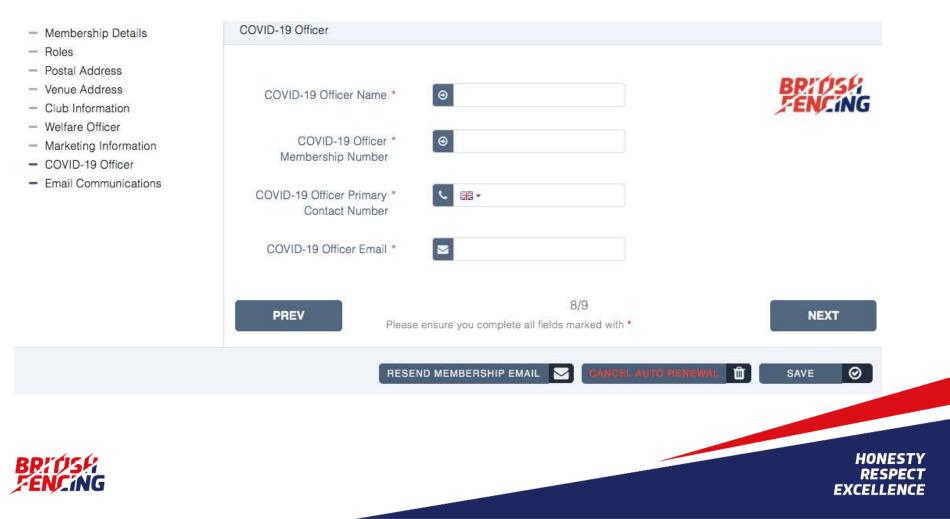

## How to register your COVID-19 Officer

Step 3; On the left-hand side menu click on 'COVID-19 OFFICER', enter the relevant details and click 'SAVE'