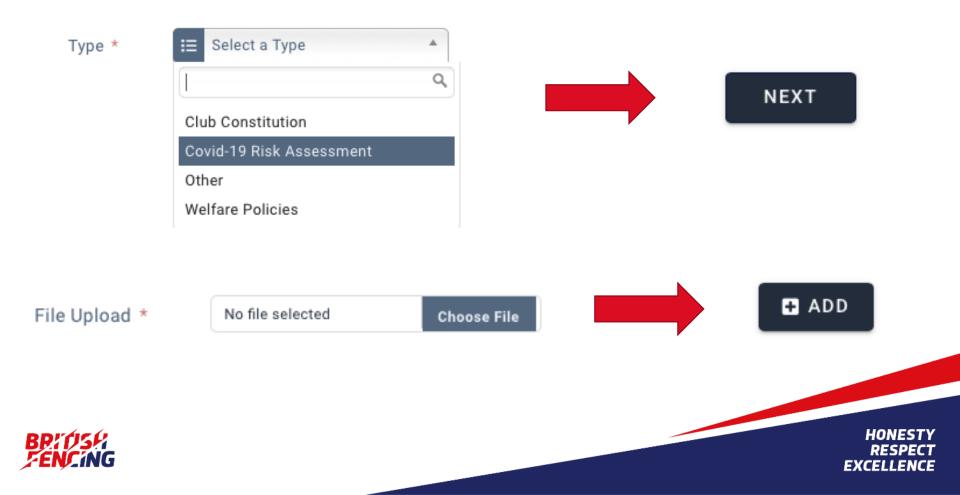

## Page 2/2 How to add a club Risk Assessment to the membership platform

Step 3; From the dropdown in the pop up select 'Covid-19 Risk Assessment' and click 'Next' Step 4; Upload the file and click 'ADD'